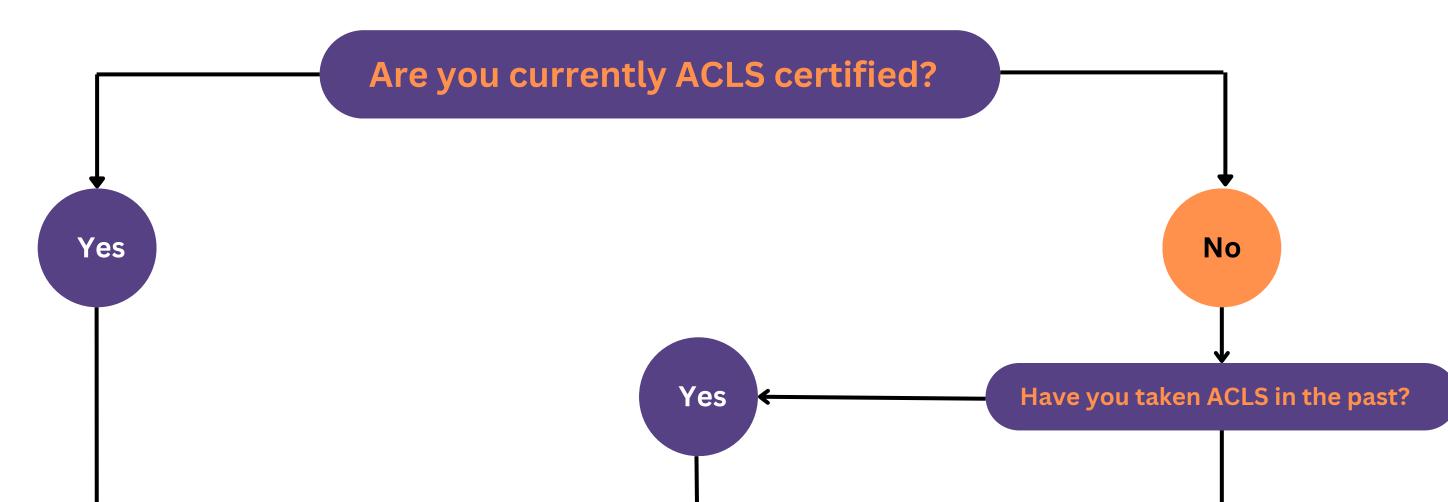

## **ACLS Provider courses at Unity Health**

The Simulation Centre offers 2 options for certification in ACLS

## **Accelerated ACLS Course**

- Complete the online BLS Module
- Complete the Pre-Course Self-Assessment
- Full-day in-person course

## **Comprehensive ACLS Course**

- Complete the online BLS Module
- Complete the ACLS online learning modules
- Full-day in-person course

Answer the questions below to find out which option is right for you