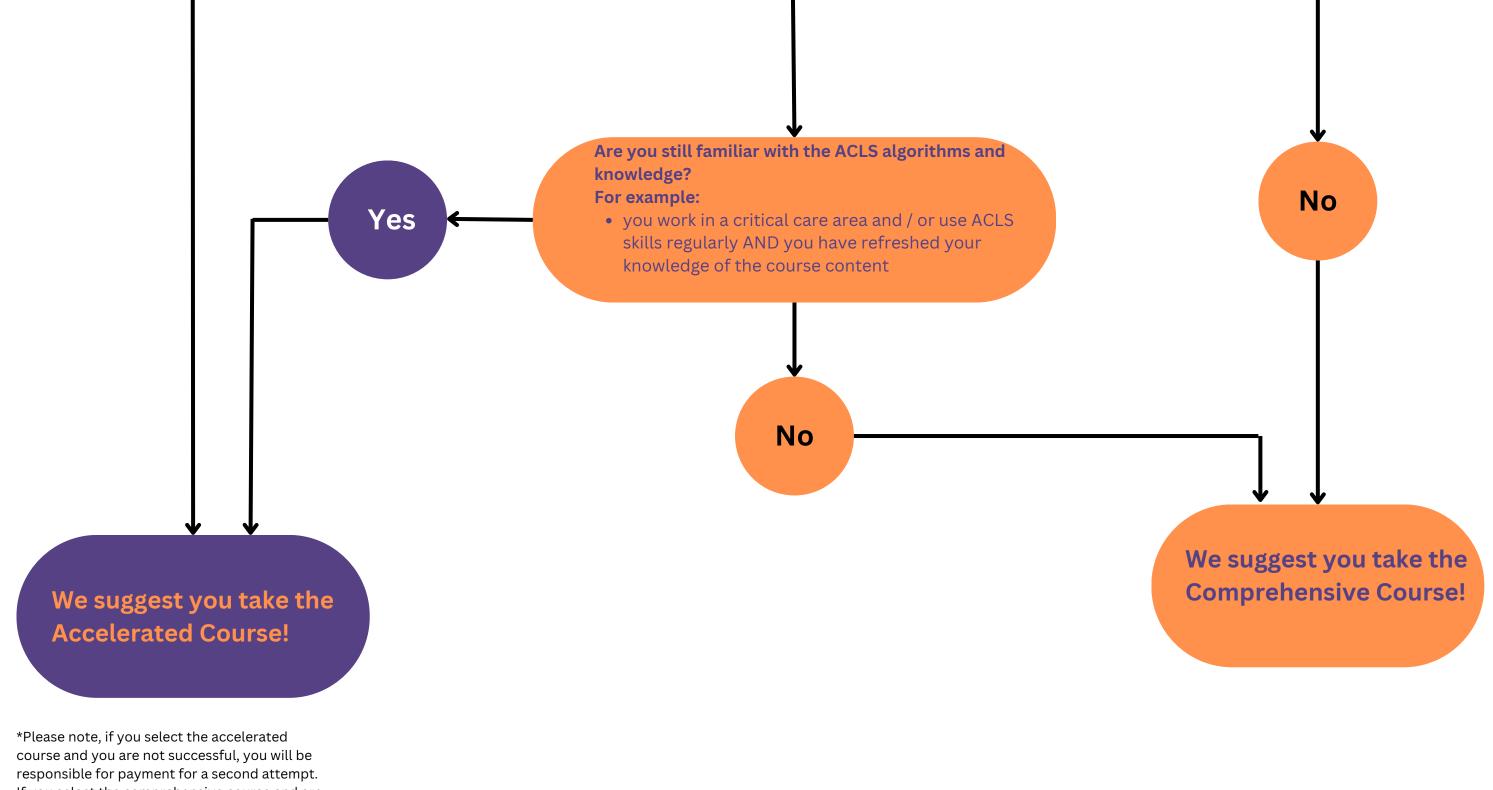

If you select the comprehensive course and are not successful, you are eligible for a second complimentary attempt. If you are not confident in your ACLS skills and knowledge, please consider taking the Comprehensive Course